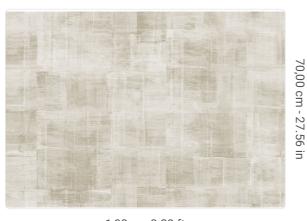

## Technical specifications

SKU Width Length Composition Sold by Repeat Match Vertical repeat Fire rating

Strippability Paste Washability 7565

1,00 m - 3.28 ft 1,00 m - 3.28 ft

NON-WOVEN METALLIZED

LINEAR METER 70,00 cm - 27.56 in STRAIGHT MATCH 70,00 cm - 27.56 in