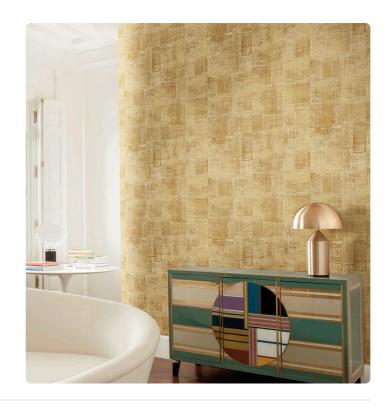

## **URUSHI**

Collection JV 904 STARDUST

JV 904 Stardust celebrates the elegance of Japanese spirit fused harmoniously with naturally inspired materials-a visual and tactile journey that transforms rooms into an oasis of style and beauty. Solid color enriched with matte spatulate shades, contrasting with the metallic background, creating a unique visual and tactile effect. Urushi, a reference to Japanese paper that makes any kind of space elegant and refined.