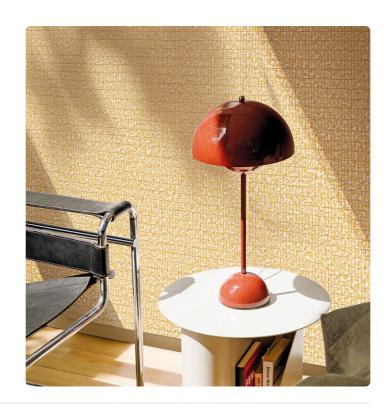

## **OTOWA**

Collection JV 904 STARDUST

JV 904 Stardust celebrates the elegance of Japanese spirit fused harmoniously with naturally inspired materials-a visual and tactile journey that transforms rooms into an oasis of style and beauty. Grid made on a glossy/metallized or matte background that, inspired by sea and nature, recreates the visible and tactile sensation of mother-of-pearl and crumbled shells, printed in relief. Otowa, in its six shades, elegantly adorns the wall giving brilliance and warmth to the rooms.