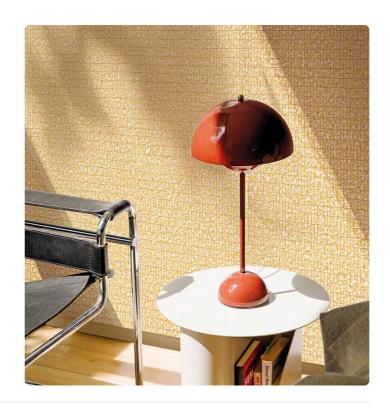

## **OTOWA**

Collection JV 904 STARDUST

JV 904 Stardust celebrates the elegance of Japanese spirit fused harmoniously with naturally inspired materials-a visual and tactile journey that transforms rooms into an oasis of style and beauty. Grid made on a glossy/metallized or matte background that, inspired by sea and nature, recreates the visible and tactile sensation of mother-of-pearl and crumbled shells, printed in relief. Otowa, in its six shades, elegantly adorns the wall giving brilliance and warmth to the rooms.