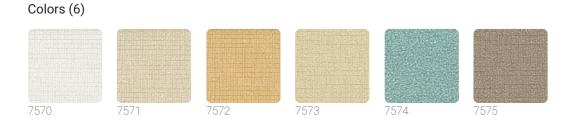

## Description

JV 904 Stardust celebrates the elegance of Japanese spirit fused harmoniously with naturally inspired materials-a visual and tactile journey that transforms rooms into an oasis of style and beauty. Grid made on a glossy/metallized or matte background that, inspired by sea and nature, recreates the visible and tactile sensation of mother-of-pearl and crumbled shells, printed in relief. Otowa, in its six shades, elegantly adorns the wall giving brilliance and warmth to the rooms.