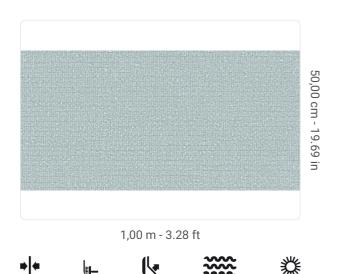

## **Technical specifications**

SKU Width Length Composition Sold by Repeat Match Vertical repeat Fire rating Strippability Paste Washability 7574 1,00 m - 3.28 ft 1,00 m - 3.28 ft NON-WOVEN METALLIZED LINEAR METER 50,00 cm - 19.69 in STRAIGHT MATCH 50,00 cm - 19.69 in B-S1,D0 STRIPPABLE PASTE THE WALL EXTRA WASHABLE