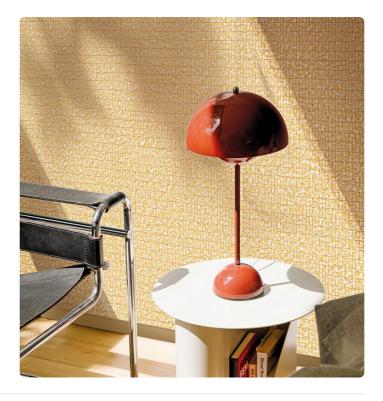

## Description

JV 904 Stardust celebrates the elegance of Japanese spirit fused harmoniously with naturally inspired materials-a visual and tactile journey that transforms rooms into an oasis of style and beauty. Grid made on a glossy/metallized or matte background that, inspired by sea and nature, recreates the visible and tactile sensation of mother-of-pearl and crumbled shells, printed in relief. Otowa, in its six shades, elegantly adorns the wall giving brilliance and warmth to the rooms.