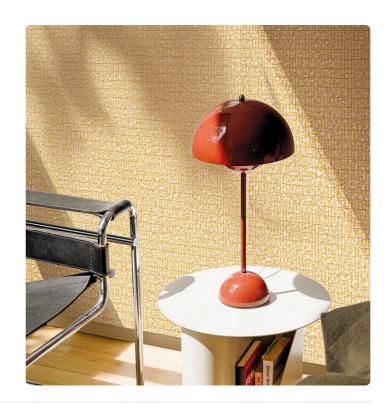

## **OTOWA**

Collection JV 904 STARDUST

JV 904 Stardust celebrates the elegance of Japanese spirit fused harmoniously with naturally inspired materials-a visual and tactile journey that transforms rooms into an oasis of style and beauty. Grid made on a glossy/metallized or matte background that, inspired by sea and nature, recreates the visible and tactile sensation of mother-of-pearl and crumbled shells, printed in relief. Otowa, in its six shades, elegantly adorns the wall giving brilliance and warmth to the rooms.