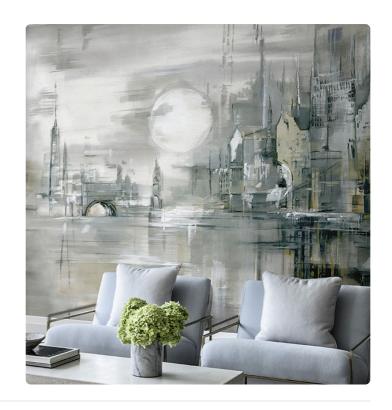

### Description

JV 202 Murals Decor collection offers a wide selection of decorative murals to furnish and give the environment a unique atmosphere and personalized style. A proposal full of new subjects that adopts a breakdown system that is a cornerstone of the collection, for ease of choice and application. A city lit by the moon reflected, in a play of light and shadow, on the river that runs across it. Embossing accentuates the perspective of the design and gives space to ambiences; in the version on a silver base, the metallic effect contours the moon and makes it stand out, creating a point of light in the room.