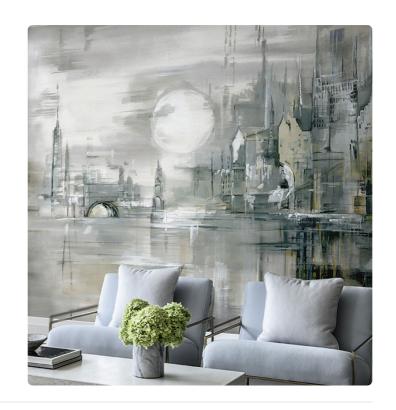

## Description

JV 202 Murals Decor collection offers a wide selection of decorative murals to furnish and give the environment a unique atmosphere and personalized style. A proposal full of new subjects that adopts a breakdown system that is a cornerstone of the collection, for ease of choice and application. A city lit by the moon reflected, in a play of light and shadow, on the river that runs across it. Embossing accentuates the perspective of the design and gives space to ambiences; in the version on a silver base, the metallic effect contours the moon and makes it stand out, creating a point of light in the room.