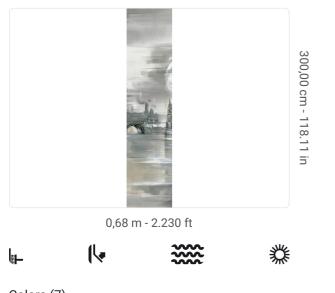

## **Technical specifications**

SKU Width Length Composition Sold by Match Vertical repeat Fire rating Strippability Paste Washability

40902 0,68 m - 2.230 ft 3,00 m - 9.84 ft METALLIZED VINYL PANEL - CM 68 L X 300 H NO REPETITION 300,00 cm - 118.11 in B-S2,D0 STRIPPABLE PASTE THE WALL EXTRA WASHABLE