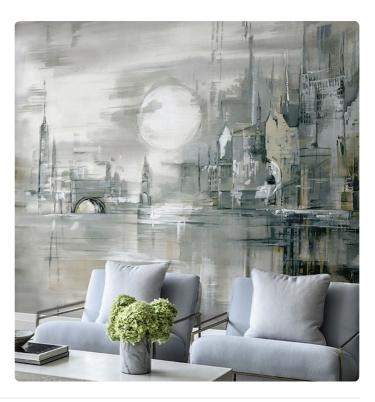

## Description

JV 202 Murals Decor collection offers a wide selection of decorative murals to furnish and give the environment a unique atmosphere and personalized style. A proposal full of new subjects that adopts a breakdown system that is a cornerstone of the collection, for ease of choice and application. A city lit by the moon reflected, in a play of light and shadow, on the river that runs across it. Embossing accentuates the perspective of the design and gives space to ambiences; in the version on a silver base, the metallic effect contours the moon and makes it stand out, creating a point of light in the room.