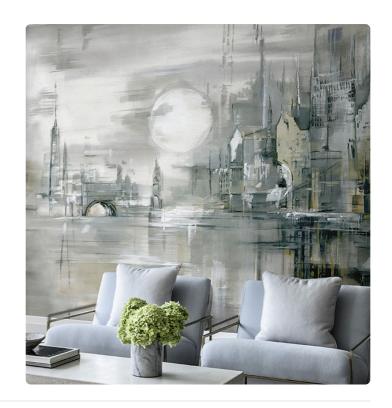

## Description

JV 202 Murals Decor collection offers a wide selection of decorative murals to furnish and give the environment a unique atmosphere and personalized style. A proposal full of new subjects that adopts a breakdown system that is a cornerstone of the collection, for ease of choice and application. A city lit by the moon reflected, in a play of light and shadow, on the river that runs across it. Embossing accentuates the perspective of the design and gives space to ambiences; in the version on a silver base, the metallic effect contours the moon and makes it stand out, creating a point of light in the room.