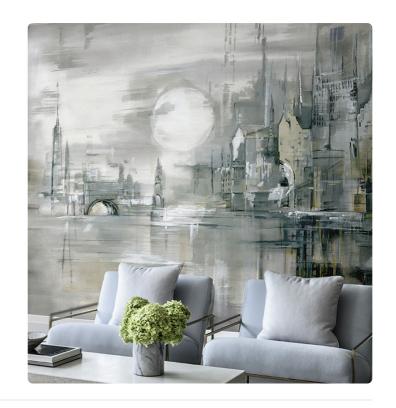

## Description

JV 202 Murals Decor collection offers a wide selection of decorative murals to furnish and give the environment a unique atmosphere and personalized style. A proposal full of new subjects that adopts a breakdown system that is a cornerstone of the collection, for ease of choice and application. A city lit by the moon reflected, in a play of light and shadow, on the river that runs across it. Embossing accentuates the perspective of the design and gives space to ambiences; in the version on a silver base, the metallic effect contours the moon and makes it stand out, creating a point of light in the room.