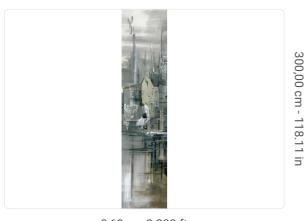

0,68 m - 2.230 ft

## Technical specifications

Width Length Composition Sold by Match Vertical repeat Fire rating Strippability Paste Washability

SKU

40904 0,68 m - 2.230 ft 3,00 m - 9.84 ft METALLIZED VINYL PANEL - CM 68 L X 300 H NO REPETITION 300,00 cm - 118.11 in B-S2,D0 STRIPPABLE PASTE THE WALL EXTRA WASHABLE