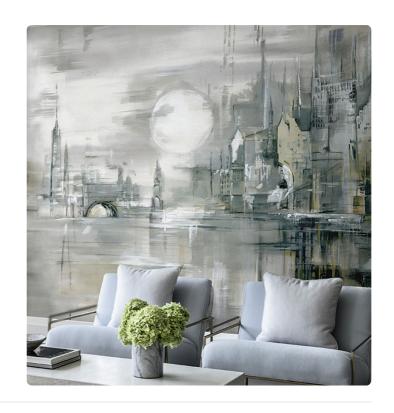

## Description

JV 202 Murals Decor collection offers a wide selection of decorative murals to furnish and give the environment a unique atmosphere and personalized style. A proposal full of new subjects that adopts a breakdown system that is a cornerstone of the collection, for ease of choice and application. A city lit by the moon reflected, in a play of light and shadow, on the river that runs across it. Embossing accentuates the perspective of the design and gives space to ambiences; in the version on a silver base, the metallic effect contours the moon and makes it stand out, creating a point of light in the room.