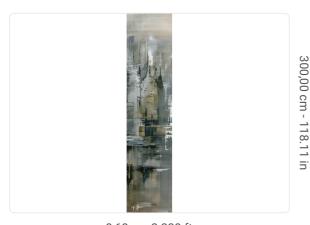

0,68 m - 2.230 ft

## Technical specifications

Width Length Composition Sold by Match Vertical repeat Fire rating Strippability Paste

Washability

SKU

40905 0,68 m - 2.230 ft 3,00 m - 9.84 ft METALLIZED VINYL PANEL - CM 68 L X 300 H NO REPETITION 300,00 cm - 118.11 in B-S2,D0 STRIPPABLE PASTE THE WALL EXTRA WASHABLE