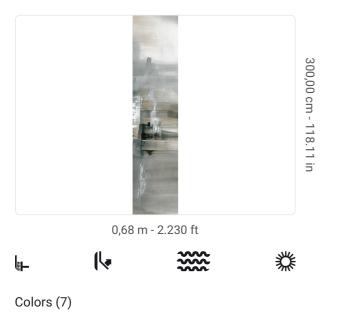

## **Technical specifications**

SKU Width Length Composition Sold by Match Vertical repeat Fire rating Strippability Paste Washability

40906 0,68 m - 2.230 ft 3,00 m - 9.84 ft METALLIZED VINYL PANEL - CM 68 L X 300 H NO REPETITION 300,00 cm - 118.11 in B-S2,D0 STRIPPABLE PASTE THE WALL EXTRA WASHABLE