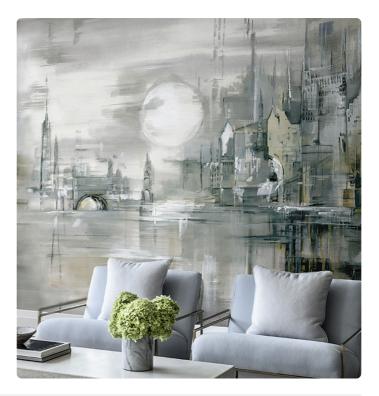

## Description

JV 202 Murals Decor collection offers a wide selection of decorative murals to furnish and give the environment a unique atmosphere and personalized style. A proposal full of new subjects that adopts a breakdown system that is a cornerstone of the collection, for ease of choice and application. A city lit by the moon reflected, in a play of light and shadow, on the river that runs across it. Embossing accentuates the perspective of the design and gives space to ambiences; in the version on a silver base, the metallic effect contours the moon and makes it stand out, creating a point of light in the room.