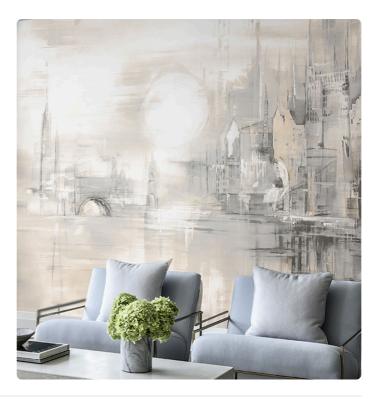

## Description

JV 202 Murals Decor collection offers a wide selection of decorative murals to furnish and give the environment a unique atmosphere and personalized style. A proposal full of new subjects that adopts a breakdown system that is a cornerstone of the collection, for ease of choice and application. A city lit by the moon reflected, in a play of light and shadow, on the river that runs across it. Embossing accentuates the perspective of the design and gives space to ambiences; in the version on a silver base, the metallic effect contours the moon and makes it stand out, creating a point of light in the room.