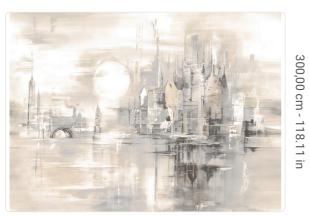

## Description

JV 202 Murals Decor collection offers a wide selection of decorative murals to furnish and give the environment a unique atmosphere and personalized style. A proposal full of new subjects that adopts a breakdown system that is a cornerstone of the collection, for ease of choice and application. A city lit by the moon reflected, in a play of light and shadow, on the river that runs across it. Embossing accentuates the perspective of the design and gives space to ambiences; in the version on a silver base, the metallic effect contours the moon and makes it stand out, creating a point of light in the room.

## **Technical specifications**

SKU Width Length Composition Sold by Repeat Match Vertical repeat Fire rating Strippability Paste Washability

40910 4,08 m - 13.382 ft 3,00 m - 9.84 ft VINYI PANEL - CM 408 L X 300 H 300,00 cm - 118.11 in REPEATABLE 300,00 cm - 118.11 in B-S2.D0 STRIPPABLE PASTE THE WALL EXTRA WASHABLE