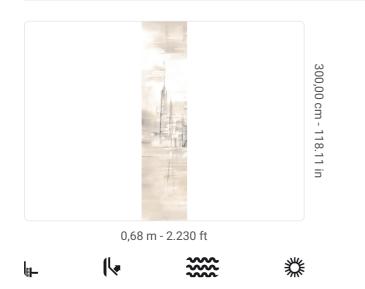

## Description

JV 202 Murals Decor collection offers a wide selection of decorative murals to furnish and give the environment a unique atmosphere and personalized style. A proposal full of new subjects that adopts a breakdown system that is a cornerstone of the collection, for ease of choice and application. A city lit by the moon reflected, in a play of light and shadow, on the river that runs across it. Embossing accentuates the perspective of the design and gives space to ambiences; in the version on a silver base, the metallic effect contours the moon and makes it stand out, creating a point of light in the room.

## **Technical specifications**

SKU Width Length Composition Sold by Match Vertical repeat Fire rating Strippability Paste Washability

40911 0,68 m - 2.230 ft 3,00 m - 9.84 ft VINYI PANEL - CM 68 L X 300 H NO REPETITION 300,00 cm - 118.11 in B-S2,D0 STRIPPABLE PASTE THE WALL EXTRA WASHABLE