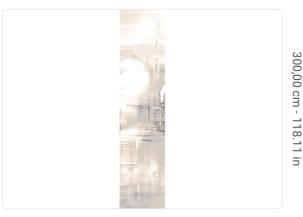

0,68 m - 2.230 ft

## Technical specifications

SKU Width Length Composition Sold by Match Vertical repeat Fire rating Strippability

Paste Washability 40913

0,68 m - 2.230 ft 3,00 m - 9.84 ft

VINYI

PANEL - CM 68 L X 300 H NO REPETITION

300,00 cm - 118.11 in B-S2,D0 STRIPPABLE

PASTE THE WALL EXTRA WASHABLE