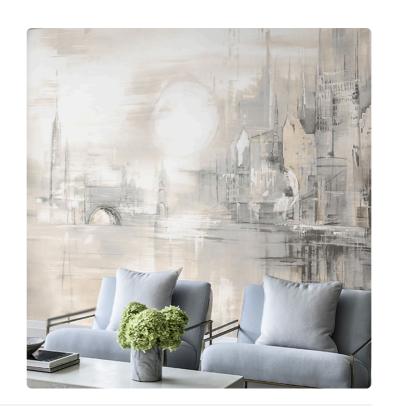

## Description

JV 202 Murals Decor collection offers a wide selection of decorative murals to furnish and give the environment a unique atmosphere and personalized style. A proposal full of new subjects that adopts a breakdown system that is a cornerstone of the collection, for ease of choice and application. A city lit by the moon reflected, in a play of light and shadow, on the river that runs across it. Embossing accentuates the perspective of the design and gives space to ambiences; in the version on a silver base, the metallic effect contours the moon and makes it stand out, creating a point of light in the room.