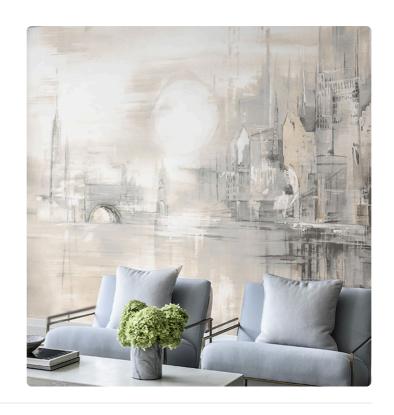

## Description

JV 202 Murals Decor collection offers a wide selection of decorative murals to furnish and give the environment a unique atmosphere and personalized style. A proposal full of new subjects that adopts a breakdown system that is a cornerstone of the collection, for ease of choice and application. A city lit by the moon reflected, in a play of light and shadow, on the river that runs across it. Embossing accentuates the perspective of the design and gives space to ambiences; in the version on a silver base, the metallic effect contours the moon and makes it stand out, creating a point of light in the room.