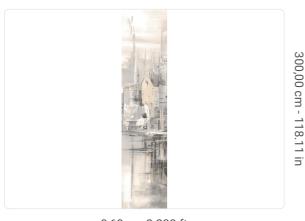

0,68 m - 2.230 ft

## Technical specifications

SKU Width Length Composition Sold by Match Vertical repeat Fire rating Strippability

Paste Washability 40914

0,68 m - 2.230 ft 3,00 m - 9.84 ft VINYI

PANEL - CM 68 L X 300 H

NO REPETITION 300,00 cm - 118.11 in B-S2,D0