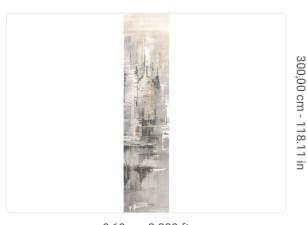

0,68 m - 2.230 ft

## Technical specifications

SKU Width Length Composition Sold by Match Vertical repeat Fire rating

Paste Washability

Strippability

40915

0,68 m - 2.230 ft 3,00 m - 9.84 ft

VINYI

PANEL - CM 68 L X 300 H

NO REPETITION 300,00 cm - 118.11 in

B-S2,D0 STRIPPABLE PASTE THE WALL EXTRA WASHABLE