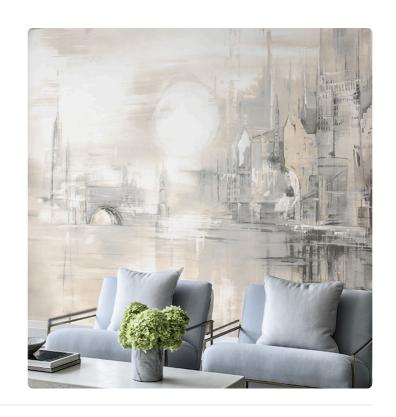

## Description

JV 202 Murals Decor collection offers a wide selection of decorative murals to furnish and give the environment a unique atmosphere and personalized style. A proposal full of new subjects that adopts a breakdown system that is a cornerstone of the collection, for ease of choice and application. A city lit by the moon reflected, in a play of light and shadow, on the river that runs across it. Embossing accentuates the perspective of the design and gives space to ambiences; in the version on a silver base, the metallic effect contours the moon and makes it stand out, creating a point of light in the room.