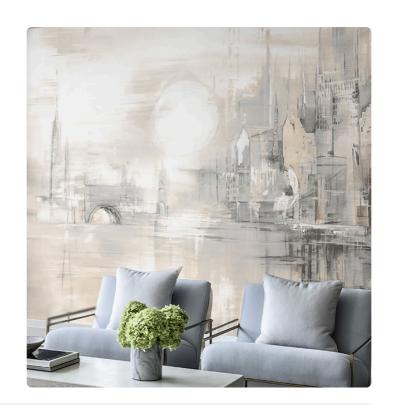

## Description

JV 202 Murals Decor collection offers a wide selection of decorative murals to furnish and give the environment a unique atmosphere and personalized style. A proposal full of new subjects that adopts a breakdown system that is a cornerstone of the collection, for ease of choice and application. A city lit by the moon reflected, in a play of light and shadow, on the river that runs across it. Embossing accentuates the perspective of the design and gives space to ambiences; in the version on a silver base, the metallic effect contours the moon and makes it stand out, creating a point of light in the room.