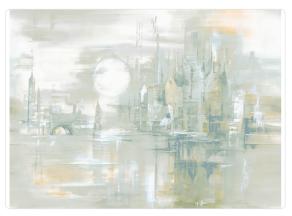

## Description

JV 202 Murals Decor collection offers a wide selection of decorative murals to furnish and give the environment a unique atmosphere and personalized style. A proposal full of new subjects that adopts a breakdown system that is a cornerstone of the collection, for ease of choice and application. A city lit by the moon reflected, in a play of light and shadow, on the river that runs across it. Embossing accentuates the perspective of the design and gives space to ambiences; in the version on a silver base, the metallic effect contours the moon and makes it stand out, creating a point of light in the room.