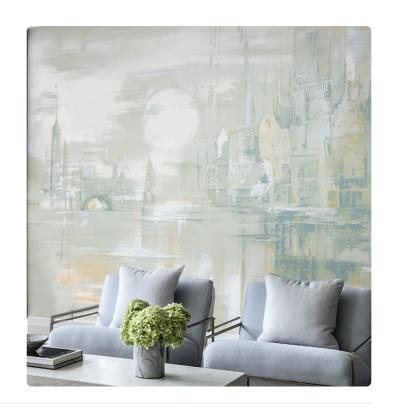

## Description

JV 202 Murals Decor collection offers a wide selection of decorative murals to furnish and give the environment a unique atmosphere and personalized style. A proposal full of new subjects that adopts a breakdown system that is a cornerstone of the collection, for ease of choice and application. A city lit by the moon reflected, in a play of light and shadow, on the river that runs across it. Embossing accentuates the perspective of the design and gives space to ambiences; in the version on a silver base, the metallic effect contours the moon and makes it stand out, creating a point of light in the room.