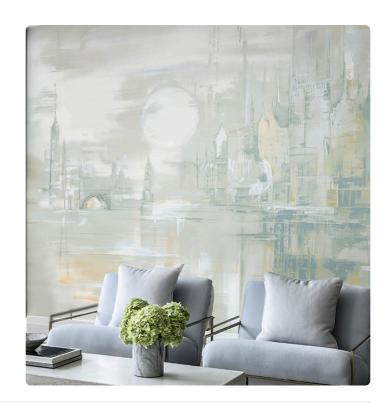

## Description

JV 202 Murals Decor collection offers a wide selection of decorative murals to furnish and give the environment a unique atmosphere and personalized style. A proposal full of new subjects that adopts a breakdown system that is a cornerstone of the collection, for ease of choice and application. A city lit by the moon reflected, in a play of light and shadow, on the river that runs across it. Embossing accentuates the perspective of the design and gives space to ambiences; in the version on a silver base, the metallic effect contours the moon and makes it stand out, creating a point of light in the room.