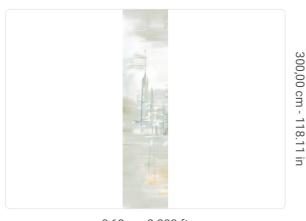

0,68 m - 2.230 ft

## Technical specifications

SKU Width Length Composition Sold by Match Vertical repeat

Strippability Paste Washability

Fire rating

40921

0,68 m - 2.230 ft 3,00 m - 9.84 ft

VINYI

PANEL - CM 68 L X 300 H NO REPETITION

300,00 cm - 118.11 in B-S2,D0 STRIPPABLE PASTE THE WALL

EXTRA WASHABLE

Colors (7)