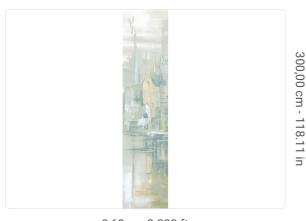

0,68 m - 2.230 ft

## Technical specifications

SKU 40924 Width 0,68 m - 2.230 ft 3,00 m - 9.84 ft Length Composition VINYI Sold by PANEL - CM 68 L X 300 H Match NO REPETITION

300,00 cm - 118.11 in Vertical repeat B-S2,D0 Fire rating STRIPPABLE Strippability