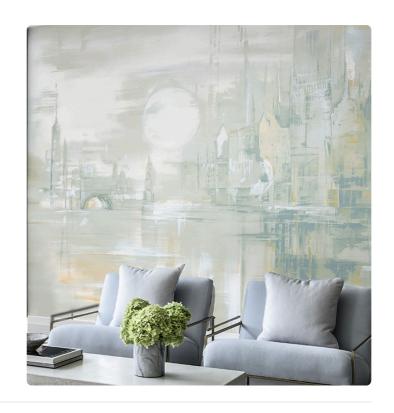

## Description

JV 202 Murals Decor collection offers a wide selection of decorative murals to furnish and give the environment a unique atmosphere and personalized style. A proposal full of new subjects that adopts a breakdown system that is a cornerstone of the collection, for ease of choice and application. A city lit by the moon reflected, in a play of light and shadow, on the river that runs across it. Embossing accentuates the perspective of the design and gives space to ambiences; in the version on a silver base, the metallic effect contours the moon and makes it stand out, creating a point of light in the room.