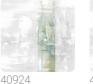

## Description

JV 202 Murals Decor collection offers a wide selection of decorative murals to furnish and give the environment a unique atmosphere and personalized style. A proposal full of new subjects that adopts a breakdown system that is a cornerstone of the collection, for ease of choice and application. A city lit by the moon reflected, in a play of light and shadow, on the river that runs across it. Embossing accentuates the perspective of the design and gives space to ambiences; in the version on a silver base, the metallic effect contours the moon and makes it stand out, creating a point of light in the room.

## **Technical specifications**

SKU Width Length Composition Sold by Match Vertical repeat Fire rating Strippability Paste Washability

40925 0,68 m - 2.230 ft 3,00 m - 9.84 ft VINYI PANEL - CM 68 L X 300 H NO REPETITION 300,00 cm - 118.11 in B-S2,D0 STRIPPABLE PASTE THE WALL EXTRA WASHABLE