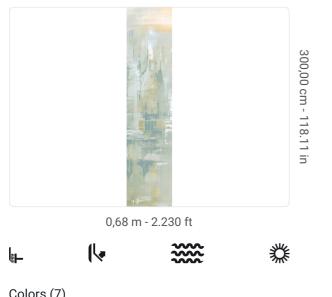

## **Technical specifications**

SKU Width Length Composition Sold by Match Vertical repeat Fire rating Strippability Paste Washability

40925 0,68 m - 2.230 ft 3,00 m - 9.84 ft VINYI PANEL - CM 68 L X 300 H NO REPETITION 300,00 cm - 118.11 in B-S2,D0 STRIPPABLE PASTE THE WALL EXTRA WASHABLE