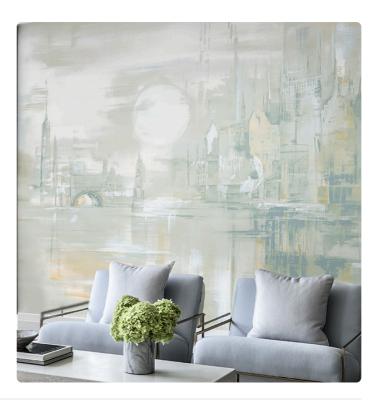

## Description

JV 202 Murals Decor collection offers a wide selection of decorative murals to furnish and give the environment a unique atmosphere and personalized style. A proposal full of new subjects that adopts a breakdown system that is a cornerstone of the collection, for ease of choice and application. A city lit by the moon reflected, in a play of light and shadow, on the river that runs across it. Embossing accentuates the perspective of the design and gives space to ambiences; in the version on a silver base, the metallic effect contours the moon and makes it stand out, creating a point of light in the room.