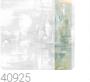

## Description

JV 202 Murals Decor collection offers a wide selection of decorative murals to furnish and give the environment a unique atmosphere and personalized style. A proposal full of new subjects that adopts a breakdown system that is a cornerstone of the collection, for ease of choice and application. A city lit by the moon reflected, in a play of light and shadow, on the river that runs across it. Embossing accentuates the perspective of the design and gives space to ambiences; in the version on a silver base, the metallic effect contours the moon and makes it stand out, creating a point of light in the room.

## **Technical specifications**

SKU Width Length Composition Sold by Match Vertical repeat Fire rating Strippability Paste Washability

40925 0,68 m - 2.230 ft 3,00 m - 9.84 ft VINYI PANEL - CM 68 L X 300 H NO REPETITION 300,00 cm - 118.11 in B-S2,D0 STRIPPABLE PASTE THE WALL EXTRA WASHABLE