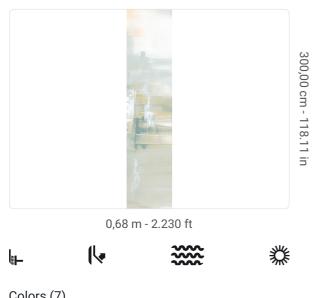

## **Technical specifications**

SKU Width Length Composition Sold by Match Vertical repeat Fire rating Strippability Paste Washability

40926 0,68 m - 2.230 ft 3,00 m - 9.84 ft VINYI PANEL - CM 68 L X 300 H NO REPETITION 300,00 cm - 118.11 in B-S2,D0 STRIPPABLE PASTE THE WALL EXTRA WASHABLE