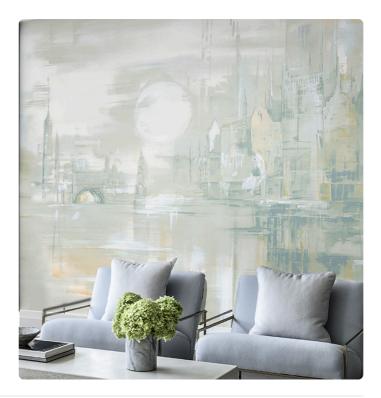

## Description

JV 202 Murals Decor collection offers a wide selection of decorative murals to furnish and give the environment a unique atmosphere and personalized style. A proposal full of new subjects that adopts a breakdown system that is a cornerstone of the collection, for ease of choice and application. A city lit by the moon reflected, in a play of light and shadow, on the river that runs across it. Embossing accentuates the perspective of the design and gives space to ambiences; in the version on a silver base, the metallic effect contours the moon and makes it stand out, creating a point of light in the room.