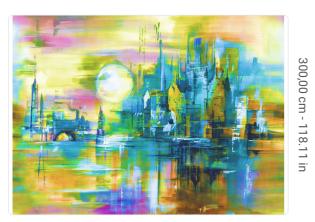

## Description

JV 202 Murals Decor collection offers a wide selection of decorative murals to furnish and give the environment a unique atmosphere and personalized style. A proposal full of new subjects that adopts a breakdown system that is a cornerstone of the collection, for ease of choice and application. A city lit by the moon reflected, in a play of light and shadow, on the river that runs across it. Embossing accentuates the perspective of the design and gives space to ambiences; in the version on a silver base, the metallic effect contours the moon and makes it stand out, creating a point of light in the room.