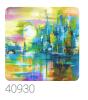

## Description

JV 202 Murals Decor collection offers a wide selection of decorative murals to furnish and give the environment a unique atmosphere and personalized style. A proposal full of new subjects that adopts a breakdown system that is a cornerstone of the collection, for ease of choice and application. A city lit by the moon reflected, in a play of light and shadow, on the river that runs across it. Embossing accentuates the perspective of the design and gives space to ambiences; in the version on a silver base, the metallic effect contours the moon and makes it stand out, creating a point of light in the room.

## **Technical specifications**

SKU Width Length Composition Sold by Repeat Match Vertical repeat Fire rating Strippability Paste Washability 40930 4,08 m - 13.382 ft 3,00 m - 9.84 ft VINYL PANEL - CM 408 L X 300 H 300,00 cm - 118.11 in REPEATABLE 300,00 cm - 118.11 in B-S2,D0 STRIPPABLE PASTE THE WALL EXTRA WASHABLE