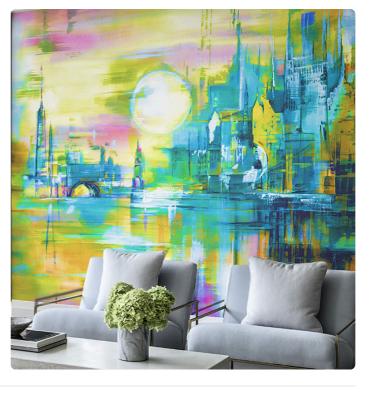

## Description

JV 202 Murals Decor collection offers a wide selection of decorative murals to furnish and give the environment a unique atmosphere and personalized style. A proposal full of new subjects that adopts a breakdown system that is a cornerstone of the collection, for ease of choice and application. A city lit by the moon reflected, in a play of light and shadow, on the river that runs across it. Embossing accentuates the perspective of the design and gives space to ambiences; in the version on a silver base, the metallic effect contours the moon and makes it stand out, creating a point of light in the room.