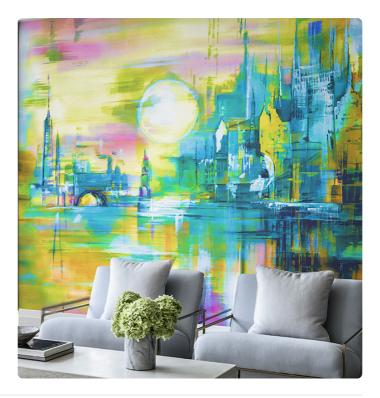

## Description

JV 202 Murals Decor collection offers a wide selection of decorative murals to furnish and give the environment a unique atmosphere and personalized style. A proposal full of new subjects that adopts a breakdown system that is a cornerstone of the collection, for ease of choice and application. A city lit by the moon reflected, in a play of light and shadow, on the river that runs across it. Embossing accentuates the perspective of the design and gives space to ambiences; in the version on a silver base, the metallic effect contours the moon and makes it stand out, creating a point of light in the room.