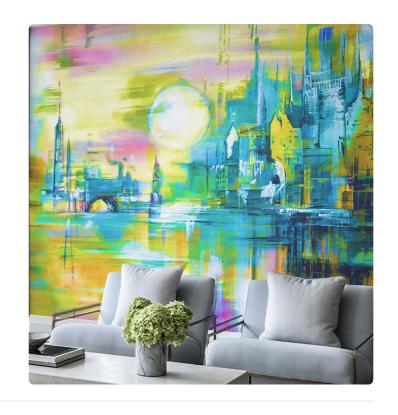

### Description

JV 202 Murals Decor collection offers a wide selection of decorative murals to furnish and give the environment a unique atmosphere and personalized style. A proposal full of new subjects that adopts a breakdown system that is a cornerstone of the collection, for ease of choice and application. A city lit by the moon reflected, in a play of light and shadow, on the river that runs across it. Embossing accentuates the perspective of the design and gives space to ambiences; in the version on a silver base, the metallic effect contours the moon and makes it stand out, creating a point of light in the room.