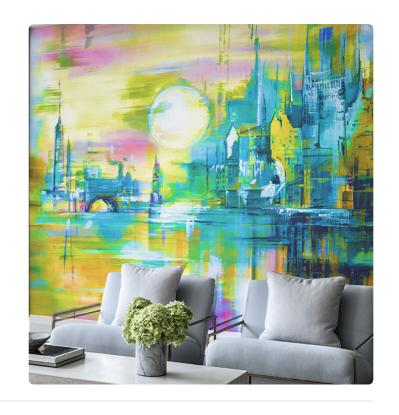

### Description

JV 202 Murals Decor collection offers a wide selection of decorative murals to furnish and give the environment a unique atmosphere and personalized style. A proposal full of new subjects that adopts a breakdown system that is a cornerstone of the collection, for ease of choice and application. A city lit by the moon reflected, in a play of light and shadow, on the river that runs across it. Embossing accentuates the perspective of the design and gives space to ambiences; in the version on a silver base, the metallic effect contours the moon and makes it stand out, creating a point of light in the room.