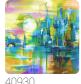

new subjects that adopts a breakdown system that is a cornerstone of the collection, for ease of choice and application. A city lit by the moon reflected, in a play of light and shadow, on the river that runs across it. Embossing accentuates the perspective of the design and gives space to ambiences; in the version on a silver base, the metallic effect contours the moon and makes it stand out, creating a point of light in the room.



# 300,00 cm - 118.11 in

0,68 m - 2.230 ft







## Technical specifications

SKU Width Length Composition Sold by Match Vertical repeat Fire rating

Paste Washability

Strippability

40934

0,68 m - 2.230 ft 3,00 m - 9.84 ft VINYI

PANEL - CM 68 L X 300 H NO REPETITION

300,00 cm - 118.11 in B-S2,D0 STRIPPABLE PASTE THE WALL

EXTRA WASHABLE

## Colors (7)















40935