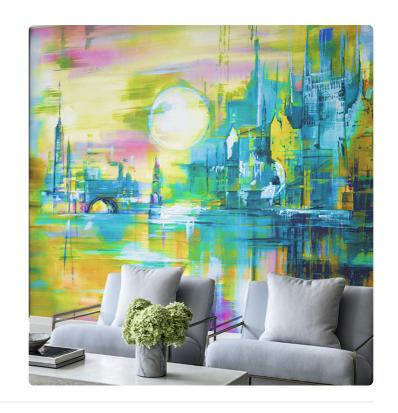

# **MILLENNIUM GRAFFITI**

Collection JV 202 MURALS DECOR

### Description

JV 202 Murals Decor collection offers a wide selection of decorative murals to furnish and give the environment a unique atmosphere and personalized style. A proposal full of new subjects that adopts a breakdown system that is a cornerstone of the collection, for ease of choice and application. A city lit by the moon reflected, in a play of light and shadow, on the river that runs across it. Embossing accentuates the perspective of the design and gives space to ambiences; in the version on a silver base, the metallic effect contours the moon and makes it stand out, creating a point of light in the room.