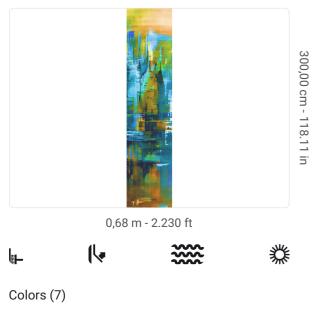

## **Technical specifications**

SKU Width Length Composition Sold by Match Vertical repeat Fire rating Strippability Paste Washability

40935 0,68 m - 2.230 ft 3,00 m - 9.84 ft VINYI PANEL - CM 68 L X 300 H NO REPETITION 300,00 cm - 118.11 in B-S2,D0 STRIPPABLE PASTE THE WALL EXTRA WASHABLE