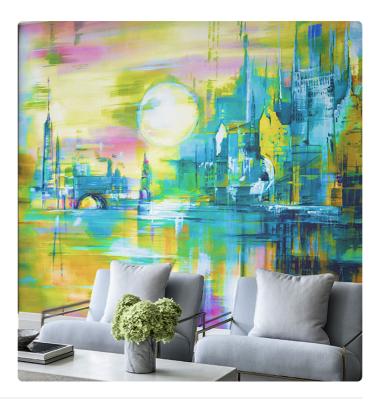

## Description

JV 202 Murals Decor collection offers a wide selection of decorative murals to furnish and give the environment a unique atmosphere and personalized style. A proposal full of new subjects that adopts a breakdown system that is a cornerstone of the collection, for ease of choice and application. A city lit by the moon reflected, in a play of light and shadow, on the river that runs across it. Embossing accentuates the perspective of the design and gives space to ambiences; in the version on a silver base, the metallic effect contours the moon and makes it stand out, creating a point of light in the room.