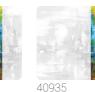

## Description

JV 202 Murals Decor collection offers a wide selection of decorative murals to furnish and give the environment a unique atmosphere and personalized style. A proposal full of new subjects that adopts a breakdown system that is a cornerstone of the collection, for ease of choice and application. A city lit by the moon reflected, in a play of light and shadow, on the river that runs across it. Embossing accentuates the perspective of the design and gives space to ambiences; in the version on a silver base, the metallic effect contours the moon and makes it stand out, creating a point of light in the room.