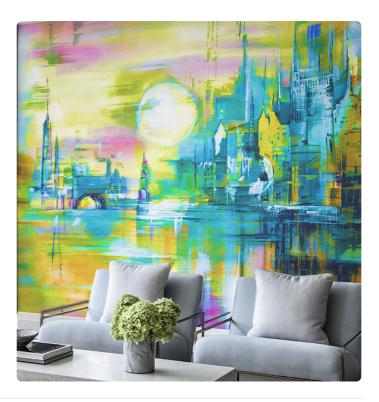

## Description

JV 202 Murals Decor collection offers a wide selection of decorative murals to furnish and give the environment a unique atmosphere and personalized style. A proposal full of new subjects that adopts a breakdown system that is a cornerstone of the collection, for ease of choice and application. A city lit by the moon reflected, in a play of light and shadow, on the river that runs across it. Embossing accentuates the perspective of the design and gives space to ambiences; in the version on a silver base, the metallic effect contours the moon and makes it stand out, creating a point of light in the room.