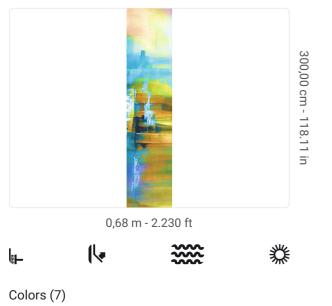

## **Technical specifications**

SKU Width Length Composition Sold by Match Vertical repeat Fire rating Strippability Paste Washability

40936 0,68 m - 2.230 ft 3,00 m - 9.84 ft VINYI PANEL - CM 68 L X 300 H NO REPETITION 300,00 cm - 118.11 in B-S2,D0 STRIPPABLE PASTE THE WALL EXTRA WASHABLE