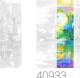

## Description

JV 202 Murals Decor collection offers a wide selection of decorative murals to furnish and give the environment a unique atmosphere and personalized style. A proposal full of new subjects that adopts a breakdown system that is a cornerstone of the collection, for ease of choice and application. A city lit by the moon reflected, in a play of light and shadow, on the river that runs across it. Embossing accentuates the perspective of the design and gives space to ambiences; in the version on a silver base, the metallic effect contours the moon and makes it stand out, creating a point of light in the room.