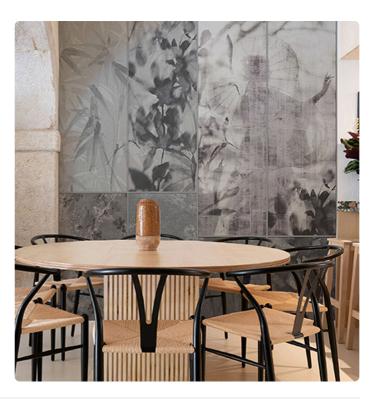

## Description

JV 202 Murals Decor collection offers a wide selection of decorative murals to furnish and give the environment a unique atmosphere and personalized style. A proposal full of new subjects that adopts a breakdown system that is a cornerstone of the collection, for ease of choice and application. Elegant tatami that juxtaposes floral images and transports to an oriental garden from which the image of a female figure can be glimpsed in half-light. Sumi brings a touch of brightness to rooms and creates a relaxing and harmonious atmosphere.