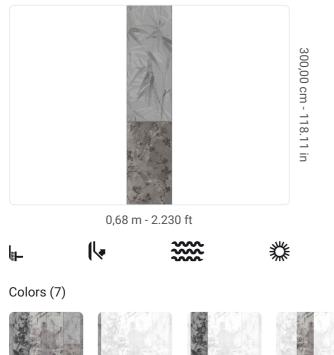

## **Technical specifications**

SKU Width Length Composition Sold by Match Vertical repeat Fire rating Strippability Paste Washability

40941 0,68 m - 2.230 ft 3,00 m - 9.84 ft METALLIZED VINYL PANEL - CM 68 L X 300 H NO REPETITION 300,00 cm - 118.11 in B-S2,D0 STRIPPABLE PASTE THE WALL EXTRA WASHABLE