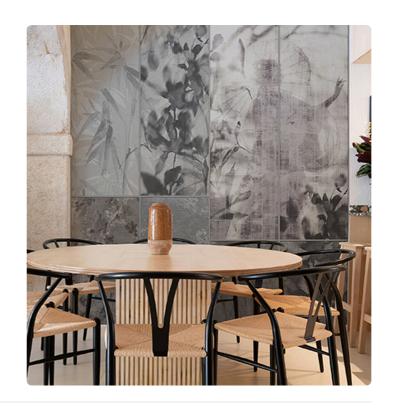

## Description

JV 202 Murals Decor collection offers a wide selection of decorative murals to furnish and give the environment a unique atmosphere and personalized style. A proposal full of new subjects that adopts a breakdown system that is a cornerstone of the collection, for ease of choice and application. Elegant tatami that juxtaposes floral images and transports to an oriental garden from which the image of a female figure can be glimpsed in half-light. Sumi brings a touch of brightness to rooms and creates a relaxing and harmonious atmosphere.