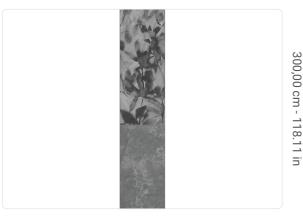

## Technical specifications

SKU Width Length Composition Sold by Match Vertical repeat Fire rating Strippability

Paste Washability 40942

0,68 m - 2.230 ft 3,00 m - 9.84 ft METALLIZED VINYL PANEL - CM 68 L X 300 H NO REPETITION 300,00 cm - 118.11 in