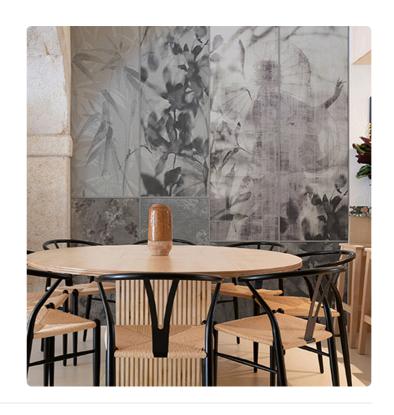

## **SUMI ANTHRACITE**

Collection JV 202 MURALS DECOR

## Description

JV 202 Murals Decor collection offers a wide selection of decorative murals to furnish and give the environment a unique atmosphere and personalized style. A proposal full of new subjects that adopts a breakdown system that is a cornerstone of the collection, for ease of choice and application. Elegant tatami that juxtaposes floral images and transports to an oriental garden from which the image of a female figure can be glimpsed in half-light. Sumi brings a touch of brightness to rooms and creates a relaxing and harmonious atmosphere.