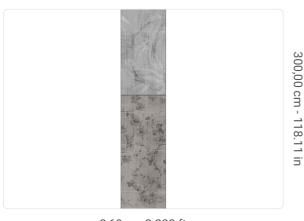

0,68 m - 2.230 ft

## Technical specifications

SKU Width Length Composition Sold by Match Vertical repeat Fire rating Strippability Paste

Washability

40945 0,68 m - 2.230 ft 3,00 m - 9.84 ft METALLIZED VINYL PANEL - CM 68 L X 300 H NO REPETITION 300,00 cm - 118.11 in B-S2,D0 STRIPPABLE PASTE THE WALL EXTRA WASHABLE