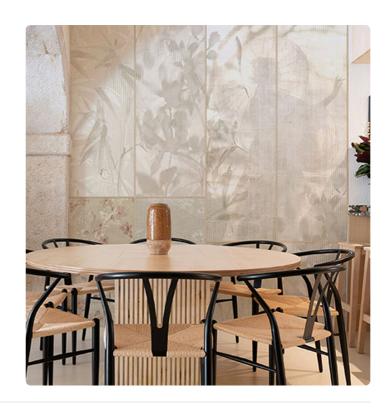

# **SUMI BEIGE**

Collection JV 202 MURALS DECOR

### Description

JV 202 Murals Decor collection offers a wide selection of decorative murals to furnish and give the environment a unique atmosphere and personalized style. A proposal full of new subjects that adopts a breakdown system that is a cornerstone of the collection, for ease of choice and application. Elegant tatami that juxtaposes floral images and transports to an oriental garden from which the image of a female figure can be glimpsed in half-light. Sumi brings a touch of brightness to rooms and creates a relaxing and harmonious atmosphere.