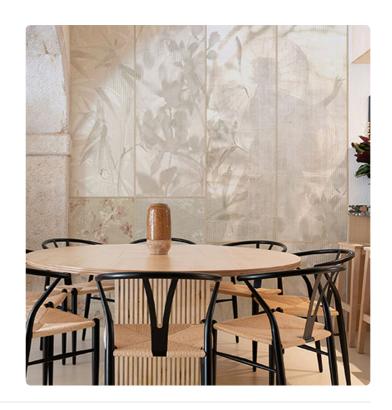

## **SUMI BEIGE**

Collection JV 202 MURALS DECOR

## Description

JV 202 Murals Decor collection offers a wide selection of decorative murals to furnish and give the environment a unique atmosphere and personalized style. A proposal full of new subjects that adopts a breakdown system that is a cornerstone of the collection, for ease of choice and application. Elegant tatami that juxtaposes floral images and transports to an oriental garden from which the image of a female figure can be glimpsed in half-light. Sumi brings a touch of brightness to rooms and creates a relaxing and harmonious atmosphere.