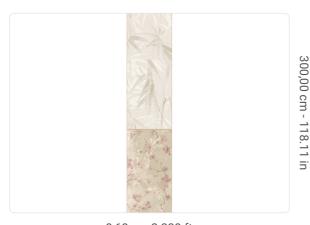

0,68 m - 2.230 ft

## Technical specifications

SKU Width Length Composition Sold by Match Vertical repeat Fire rating Strippability Paste

Washability

40951 0,68 m - 2.230 ft 3,00 m - 9.84 ft VINYI PANEL - CM 68 L X 300 H NO REPETITION 300,00 cm - 118.11 in B-S2,D0 STRIPPABLE PASTE THE WALL EXTRA WASHABLE