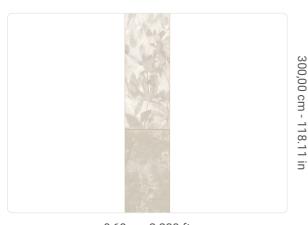

0,68 m - 2.230 ft

## Technical specifications

SKU Width Length Composition Sold by Match Vertical repeat Fire rating Strippability

0,68 m - 2.230 ft 3,00 m - 9.84 ft VINYI PANEL - CM 68 L X 300 H NO REPETITION 300,00 cm - 118.11 in B-S2,D0 STRIPPABLE PASTE THE WALL EXTRA WASHABLE