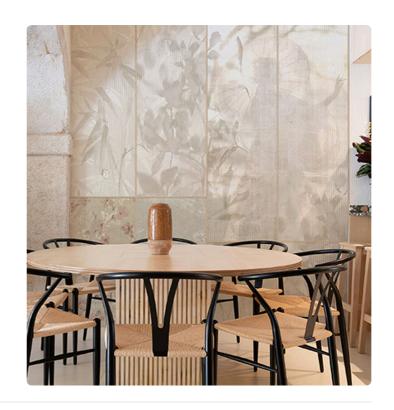

## **SUMI BEIGE**

Collection JV 202 MURALS DECOR

## Description

JV 202 Murals Decor collection offers a wide selection of decorative murals to furnish and give the environment a unique atmosphere and personalized style. A proposal full of new subjects that adopts a breakdown system that is a cornerstone of the collection, for ease of choice and application. Elegant tatami that juxtaposes floral images and transports to an oriental garden from which the image of a female figure can be glimpsed in half-light. Sumi brings a touch of brightness to rooms and creates a relaxing and harmonious atmosphere.