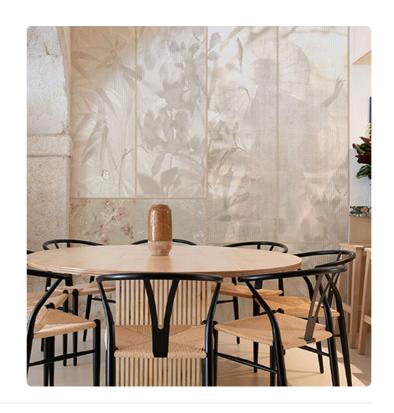

## Description

JV 202 Murals Decor collection offers a wide selection of decorative murals to furnish and give the environment a unique atmosphere and personalized style. A proposal full of new subjects that adopts a breakdown system that is a cornerstone of the collection, for ease of choice and application. Elegant tatami that juxtaposes floral images and transports to an oriental garden from which the image of a female figure can be glimpsed in half-light. Sumi brings a touch of brightness to rooms and creates a relaxing and harmonious atmosphere.