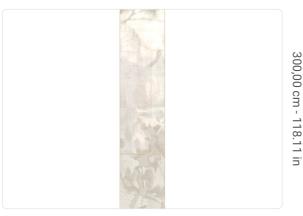

## Technical specifications

SKU Width Length Composition Sold by Match Vertical repeat Fire rating Strippability

Paste Washability 40954

0,68 m - 2.230 ft 3,00 m - 9.84 ft

VINYI

PANEL - CM 68 L X 300 H NO REPETITION

300,00 cm - 118.11 in B-S2,D0 STRIPPABLE PASTE THE WALL

EXTRA WASHABLE