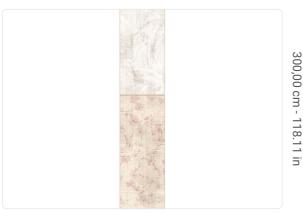

0,68 m - 2.230 ft

## Technical specifications

SKU Width Length Composition Sold by Match Vertical repeat Fire rating

Strippability Paste Washability 40955

0,68 m - 2.230 ft 3,00 m - 9.84 ft

VINYI

PANEL - CM 68 L X 300 H NO REPETITION

300,00 cm - 118.11 in B-S2,D0 STRIPPABLE PASTE THE WALL

EXTRA WASHABLE