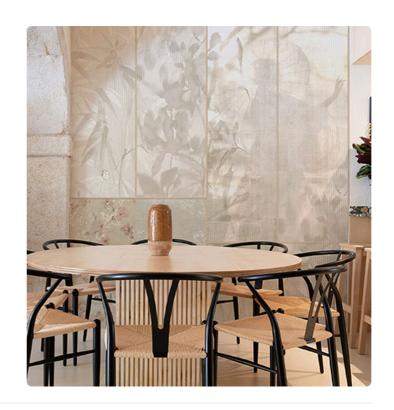

## **SUMI BEIGE**

Collection JV 202 MURALS DECOR

## Description

JV 202 Murals Decor collection offers a wide selection of decorative murals to furnish and give the environment a unique atmosphere and personalized style. A proposal full of new subjects that adopts a breakdown system that is a cornerstone of the collection, for ease of choice and application. Elegant tatami that juxtaposes floral images and transports to an oriental garden from which the image of a female figure can be glimpsed in half-light. Sumi brings a touch of brightness to rooms and creates a relaxing and harmonious atmosphere.