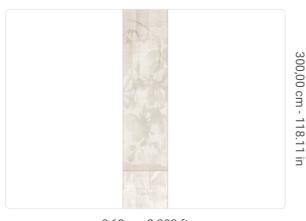

0,68 m - 2.230 ft

## Technical specifications

SKU Width Length Composition Sold by Match Vertical repeat Fire rating Strippability

Paste Washability 40956

0,68 m - 2.230 ft 3,00 m - 9.84 ft VINYI

PANEL - CM 68 L X 300 H

NO REPETITION 300,00 cm - 118.11 in