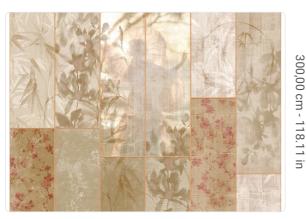

## Description

JV 202 Murals Decor collection offers a wide selection of decorative murals to furnish and give the environment a unique atmosphere and personalized style. A proposal full of new subjects that adopts a breakdown system that is a cornerstone of the collection, for ease of choice and application. Elegant tatami that juxtaposes floral images and transports to an oriental garden from which the image of a female figure can be glimpsed in half-light. Sumi brings a touch of brightness to rooms and creates a relaxing and harmonious atmosphere.

4,08 m - 13.382 ft

++

## **Technical specifications**

SKU Width Length Composition Sold by Repeat Match Vertical repeat Fire rating Strippability Paste Washability

40960 4,08 m - 13.382 ft 3,00 m - 9.84 ft VINYI PANEL - CM 408 L X 300 H 300,00 cm - 118.11 in REPEATABLE 300,00 cm - 118.11 in B-S2,D0 STRIPPABLE PASTE THE WALL EXTRA WASHABLE