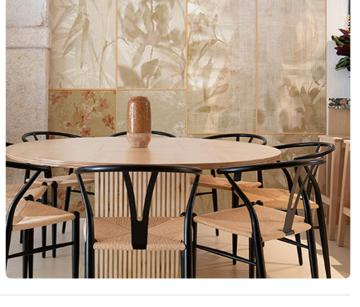

## Description

JV 202 Murals Decor collection offers a wide selection of decorative murals to furnish and give the environment a unique atmosphere and personalized style. A proposal full of new subjects that adopts a breakdown system that is a cornerstone of the collection, for ease of choice and application. Elegant tatami that juxtaposes floral images and transports to an oriental garden from which the image of a female figure can be glimpsed in half-light. Sumi brings a touch of brightness to rooms and creates a relaxing and harmonious atmosphere.