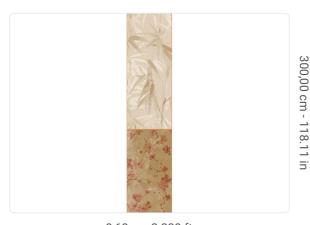

0,68 m - 2.230 ft

## Technical specifications

SKU Width Length Composition Sold by Match Vertical repeat Fire rating Strippability

Paste Washability 40961

0,68 m - 2.230 ft 3,00 m - 9.84 ft VINYI

PANEL - CM 68 L X 300 H NO REPETITION

300,00 cm - 118.11 in B-S2,D0 STRIPPABLE PASTE THE WALL

EXTRA WASHABLE