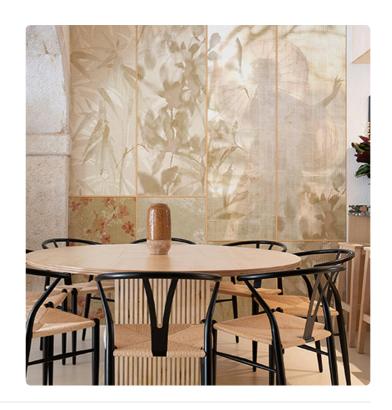

## Description

JV 202 Murals Decor collection offers a wide selection of decorative murals to furnish and give the environment a unique atmosphere and personalized style. A proposal full of new subjects that adopts a breakdown system that is a cornerstone of the collection, for ease of choice and application. Elegant tatami that juxtaposes floral images and transports to an oriental garden from which the image of a female figure can be glimpsed in half-light. Sumi brings a touch of brightness to rooms and creates a relaxing and harmonious atmosphere.