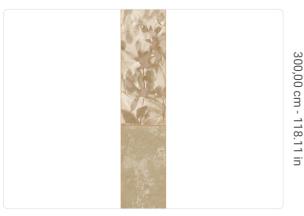

0,68 m - 2.230 ft

## Technical specifications

SKU Width Length Composition Sold by Match Vertical repeat Fire rating Strippability Paste

Washability

VINYI PANEL - CM 68 L X 300 H NO REPETITION 300,00 cm - 118.11 in B-S2,D0 STRIPPABLE PASTE THE WALL EXTRA WASHABLE