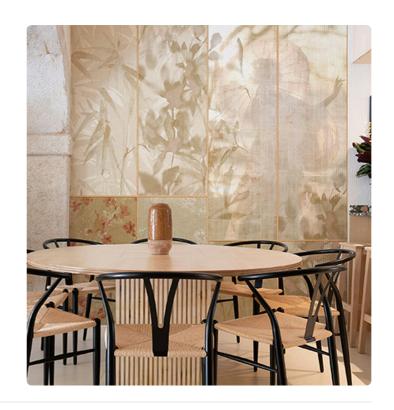

## Description

JV 202 Murals Decor collection offers a wide selection of decorative murals to furnish and give the environment a unique atmosphere and personalized style. A proposal full of new subjects that adopts a breakdown system that is a cornerstone of the collection, for ease of choice and application. Elegant tatami that juxtaposes floral images and transports to an oriental garden from which the image of a female figure can be glimpsed in half-light. Sumi brings a touch of brightness to rooms and creates a relaxing and harmonious atmosphere.