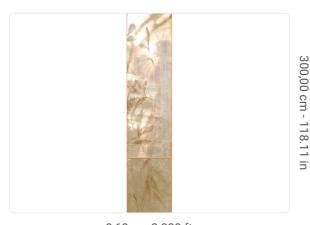

0,68 m - 2.230 ft

## Technical specifications

SKU Width Length Composition Sold by Match Vertical repeat Fire rating Strippability

40963 0,68 m - 2.230 ft 3,00 m - 9.84 ft VINYI PANEL - CM 68 L X 300 H NO REPETITION 300,00 cm - 118.11 in B-S2,D0 STRIPPABLE PASTE THE WALL