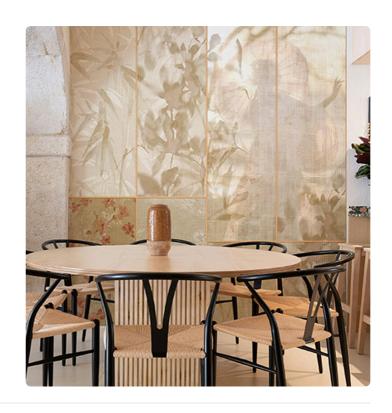

## **SUMI GOLD**

Collection JV 202 MURALS DECOR

## Description

JV 202 Murals Decor collection offers a wide selection of decorative murals to furnish and give the environment a unique atmosphere and personalized style. A proposal full of new subjects that adopts a breakdown system that is a cornerstone of the collection, for ease of choice and application. Elegant tatami that juxtaposes floral images and transports to an oriental garden from which the image of a female figure can be glimpsed in half-light. Sumi brings a touch of brightness to rooms and creates a relaxing and harmonious atmosphere.