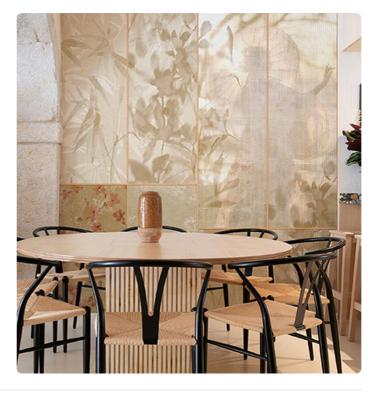

## Description

JV 202 Murals Decor collection offers a wide selection of decorative murals to furnish and give the environment a unique atmosphere and personalized style. A proposal full of new subjects that adopts a breakdown system that is a cornerstone of the collection, for ease of choice and application. Elegant tatami that juxtaposes floral images and transports to an oriental garden from which the image of a female figure can be glimpsed in half-light. Sumi brings a touch of brightness to rooms and creates a relaxing and harmonious atmosphere.