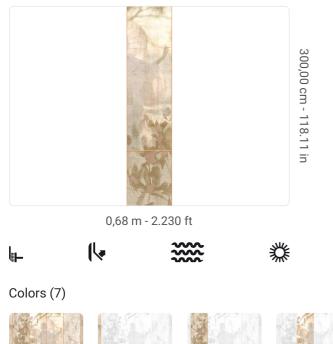

## **Technical specifications**

SKU Width Length Composition Sold by Match Vertical repeat Fire rating Strippability Paste Washability 40964 0,68 m - 2.230 ft 3,00 m - 9.84 ft VINYL PANEL - CM 68 L X 300 H NO REPETITION 300,00 cm - 118.11 in B-S2,D0 STRIPPABLE PASTE THE WALL EXTRA WASHABLE