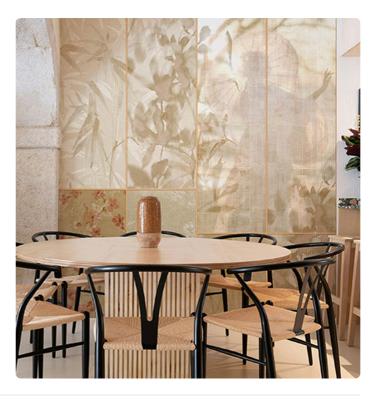

## Description

JV 202 Murals Decor collection offers a wide selection of decorative murals to furnish and give the environment a unique atmosphere and personalized style. A proposal full of new subjects that adopts a breakdown system that is a cornerstone of the collection, for ease of choice and application. Elegant tatami that juxtaposes floral images and transports to an oriental garden from which the image of a female figure can be glimpsed in half-light. Sumi brings a touch of brightness to rooms and creates a relaxing and harmonious atmosphere.