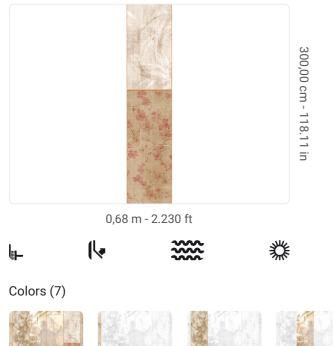

## **Technical specifications**

SKU Width Length Composition Sold by Match Vertical repeat Fire rating Strippability Paste Washability

40965 0,68 m - 2.230 ft 3,00 m - 9.84 ft VINYI PANEL - CM 68 L X 300 H NO REPETITION 300,00 cm - 118.11 in B-S2,D0 STRIPPABLE PASTE THE WALL EXTRA WASHABLE