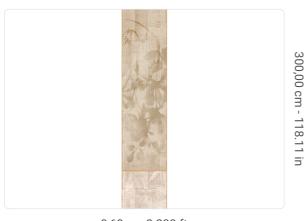

0,68 m - 2.230 ft

## Technical specifications

SKU Width Length Composition Sold by Match Vertical repeat Fire rating Strippability Paste

Washability

40966 0,68 m - 2.230 ft 3,00 m - 9.84 ft VINYI PANEL - CM 68 L X 300 H NO REPETITION 300,00 cm - 118.11 in B-S2,D0 STRIPPABLE PASTE THE WALL EXTRA WASHABLE