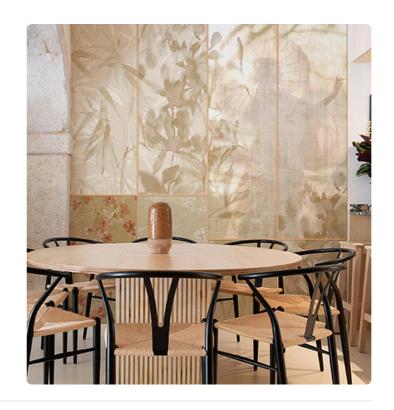

## Description

JV 202 Murals Decor collection offers a wide selection of decorative murals to furnish and give the environment a unique atmosphere and personalized style. A proposal full of new subjects that adopts a breakdown system that is a cornerstone of the collection, for ease of choice and application. Elegant tatami that juxtaposes floral images and transports to an oriental garden from which the image of a female figure can be glimpsed in half-light. Sumi brings a touch of brightness to rooms and creates a relaxing and harmonious atmosphere.