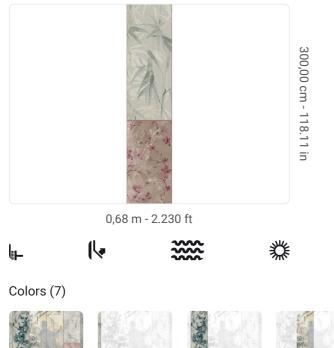

## **Technical specifications**

SKU Width Length Composition Sold by Match Vertical repeat Fire rating Strippability Paste Washability

40971 0,68 m - 2.230 ft 3,00 m - 9.84 ft VINYI PANEL - CM 68 L X 300 H NO REPETITION 300,00 cm - 118.11 in B-S2,D0 STRIPPABLE PASTE THE WALL EXTRA WASHABLE