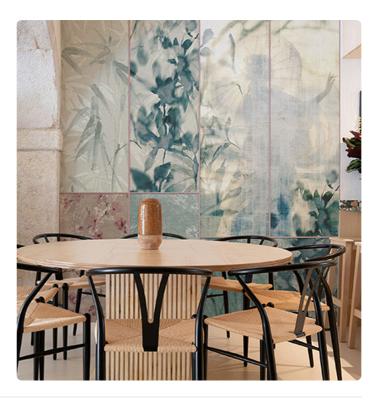

## Description

JV 202 Murals Decor collection offers a wide selection of decorative murals to furnish and give the environment a unique atmosphere and personalized style. A proposal full of new subjects that adopts a breakdown system that is a cornerstone of the collection, for ease of choice and application. Elegant tatami that juxtaposes floral images and transports to an oriental garden from which the image of a female figure can be glimpsed in half-light. Sumi brings a touch of brightness to rooms and creates a relaxing and harmonious atmosphere.