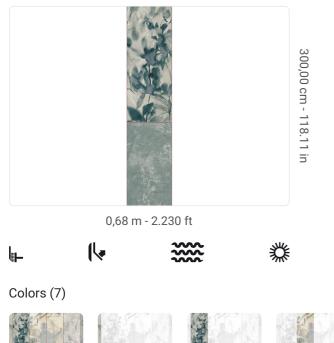

## **Technical specifications**

SKU Width Length Composition Sold by Match Vertical repeat Fire rating Strippability Paste Washability 40972 0,68 m - 2.230 ft 3,00 m - 9.84 ft VINYL PANEL - CM 68 L X 300 H NO REPETITION 300,00 cm - 118.11 in B-S2,D0 STRIPPABLE PASTE THE WALL EXTRA WASHABLE