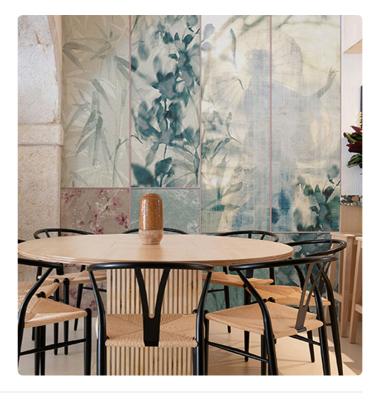

## Description

JV 202 Murals Decor collection offers a wide selection of decorative murals to furnish and give the environment a unique atmosphere and personalized style. A proposal full of new subjects that adopts a breakdown system that is a cornerstone of the collection, for ease of choice and application. Elegant tatami that juxtaposes floral images and transports to an oriental garden from which the image of a female figure can be glimpsed in half-light. Sumi brings a touch of brightness to rooms and creates a relaxing and harmonious atmosphere.