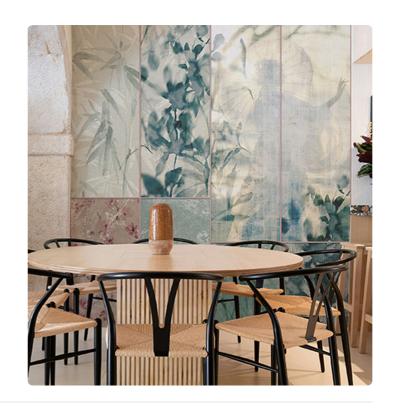

## Description

JV 202 Murals Decor collection offers a wide selection of decorative murals to furnish and give the environment a unique atmosphere and personalized style. A proposal full of new subjects that adopts a breakdown system that is a cornerstone of the collection, for ease of choice and application. Elegant tatami that juxtaposes floral images and transports to an oriental garden from which the image of a female figure can be glimpsed in half-light. Sumi brings a touch of brightness to rooms and creates a relaxing and harmonious atmosphere.