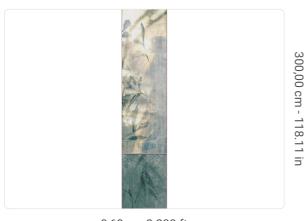

0,68 m - 2.230 ft

## Technical specifications

SKU Width Length Composition Sold by Match Vertical repeat Fire rating Strippability

Paste Washability 40973

0,68 m - 2.230 ft 3,00 m - 9.84 ft VINYI

PANEL - CM 68 L X 300 H

NO REPETITION 300,00 cm - 118.11 in B-S2,D0